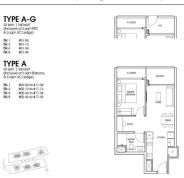

# RESIDENTIAL - CONDOMINIUM 560SQFT (52SQM) / CALL FOR PRICE!

(The Signature Collection) 1 - Bedroom + Study

# 3 THIAM SIEW AVENUE, EAST COAST, MARINE PARADE, SINGAPORE 436846

■ LISTING ID: SGLD86030788
■ TENURE: FREEHOLD

■ TITLE: N/A

■ **SIZE BUILT-UP:** 560SQFT (52SQM)
■ **SITE AREA:** 6.198AC (2.508HA)

■ NO. OF FLOORS:

■ FLOOR/LEVEL: 6 - MIDDLE FLOOR

■ BED ROOMS: 1
■ BATH ROOMS: 1
■ MAIDS ROOMS: N/A
■ PARKING SPACES: N/A

■ LAYOUT TYPE: REGULAR

■ FACING: N/A
■ VIEWING: OTHER

■ **SELLING PRICE**: CALL FOR PRICE!

**■ COMPLETION YEAR:** 2027